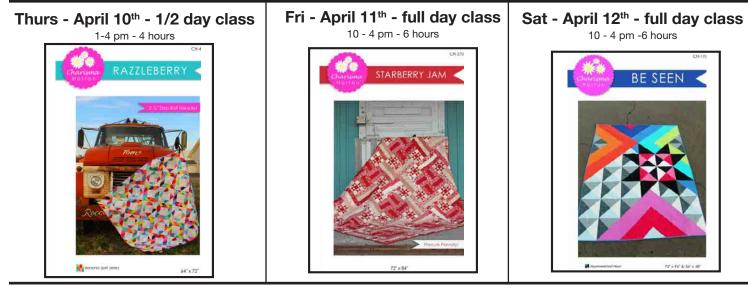

# **Charisma Horton**

Trunk Show - April 9<sup>th</sup> Guild Meeting

November Meeting Three Patterns to Choose From -Missoula Quilters Guild has patterns available for \$9 per pattern

Member Fee - 1/2 day class \$30 Member Fee - Full day Class \$45 ---Prices per person---per class

NON-MEMBER FEE - Add \$25 to above prices (per person, per class)