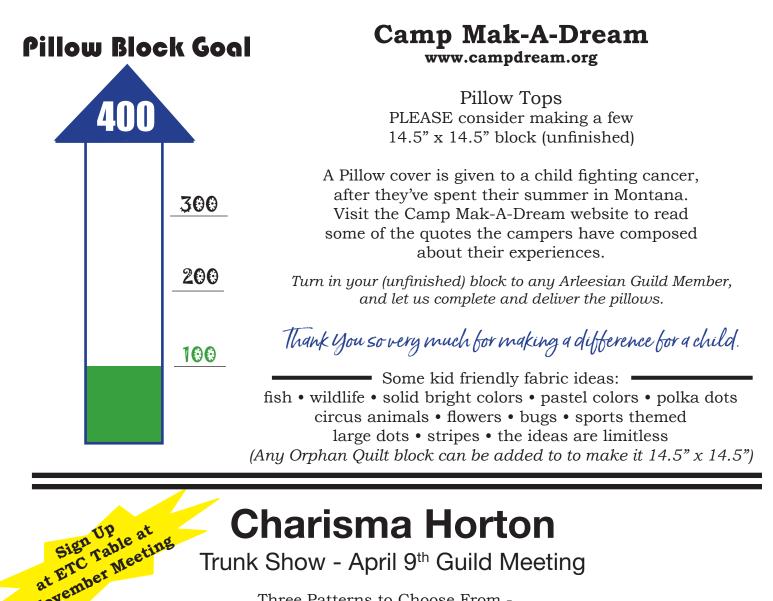

# **Charisma Horton**

Trunk Show - April 9<sup>th</sup> Guild Meeting

November Meeting Three Patterns to Choose From -Missoula Quilters Guild has patterns available for \$9 per pattern

Member Fee - 1/2 day class \$30 Member Fee - Full day Class \$45 ---Prices per person---per class