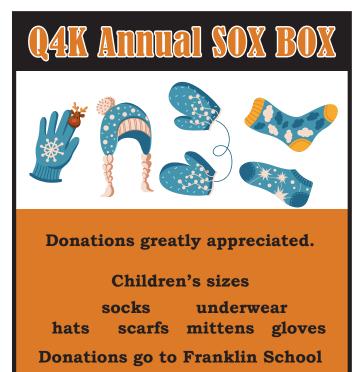

> Every other Saturday - This month: November 16th

**Quilts4Kids** - Donating quilts to children who are sick, hurt or in distress. We meet Wednesday 10:00 am to 2:00 pm at Grace United Methodist Church, upstairs.