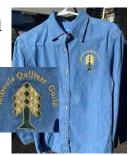

## **NEW! MQG Merchandise**

New Merchandise available for ordering! Join us at the November meeting to see samples of the new MQG Embroidered Bags and Denim Shirts. Orders will be taken at the November and December meetings.

**Canvas Bags** - Zips Closed. Pockets on outside. Five colors to choose from.

\$32.00 ea.

**Denim Shirts** - long sleeved available in two colors.

\$48.00 ea.

Receive an additional Door Prize ticket for contributing to the Food Drive