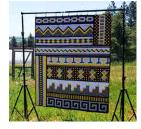

### **Kristin Echols Trunk Show**

at Revive Church

Wednesday, November 13th - 6:30 pm

featuring Seminole Quilts and Quilt-as-You-Go Technique

Kristin Echols KristinLaura.com Classes: Thursday, November 14 and Friday, November 15 Seminole Bands Technique