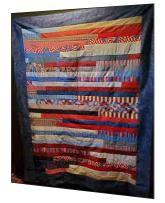

Our group has challenged itself with creating quilts from the pre-cuts we've acquired. Look for our Show and Tell in February. We'd love to have you come join us on our Sew Day!

Completed Jelly Roll Race Quilt

Francis & Sherry working on a jelly roll race challenge

Visit MissoulaQuiltersGuild.org and search under the GET INVOLVED tab for more detailed information on all our Community Projects.

Thank you Guild Member Participants for a successful Trunk Show and classes. Kristin had a wonderful time meeting and working with you.