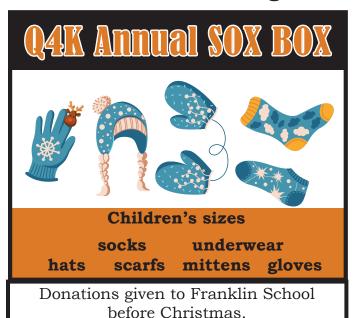

# Quilts4Kids will again have the Sox Box at the December meeting.

Thank you for your donation to

this outreach program.

Sox Box - Quilts4Kids Hats, mittens, scarfs, socks for Franklin School. Items delivered before Christmas

Revive Church Alternative Food Pantry Canned goods collection for Revive Church Pantry