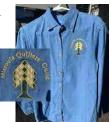

# Taking orders for MQG Merchandise at the December Holiday Party

Canvas Bags - Zips Closed

Pockets on outside 5 colors to choose from \$32.00 ea.

**Denim Shirts** - long sleeved available in two colors. \$48.00 ea.

#### Cathy S - merchandise

Show off the denim shirs and bags with logos on it

Table set up to order – shirts in 2 shades of denim; bags in 5 different colors (all available to see)