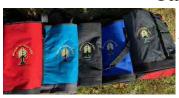

# Taking orders for MQG Merchandise at the December Holiday Party

Canvas Bags - Zips Closed

Pockets on outside 5 colors to choose from \$32.00 ea.

**Denim Shirts** - long sleeved available in two colors. \$48.00 ea.

#### Cathy S - merchandise

Show off the denim shirs and bags with logos on it

Table set up to order – shirts in 2 shades of denim; bags in 5 different colors (all available to see)