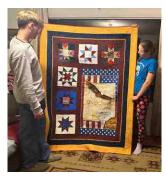

# Quilts of Valor November Presentations Happy Holidays from the QOV Team!

We had the pleasure of honoring guild member **Sue Dale's** *husband Tom* with a beautiful Quilt of Valor the day after Thanksgiving. Tom, a retired Marine, served during the Vietnam era.

**Margaret Bachmeier** honored her *brother* and 2 nephews service to our country on Thanksgiving Day with quilts she created just for them. This was a virtual presentation that went wonderfully.