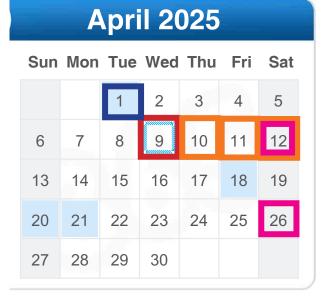

Program - Guild Rummage Sale

**Program** - Charisma Horton Trunk Show (Classes Follow) - 10th, 11th, 12th

Sew Days - April 12 and April 26

# **Charisma Horton Trunk Show and Classes**

TRUNK SHOW APRIL 9th, 2025; Classes April 10th - April 12th

We have a few openings left. Visit the ETC Table to Enroll and have the start of a beautiful quilt for yourself or a gift.

Be Seen

Full Day class Saturday April 12th

Member Price \$45 Non-Member- Add'1 \$25

Patterns are available at the ETC Table, or from Nancy Terwilliger-Grube for \$9.00 Check or Cash (Make checks payable to Missoula Quilters' Guild)

## Sew Days - Open Sew Day NEW LOCATION

Fire Station 3 - 39th and Russell 9:30 am - 3:30 pm

## 2025 Calendar

| March 8, 22   |
|---------------|
| April 12, 26  |
| May 3, 17, 31 |
| June 14, 28   |
| July 12, 26   |

August 9, 23 September 6, 20 October 4, 18 November 1, 15 December 6, 20

**Comfort Quilts** - Quilts donated to St. Pat's Oncology Department