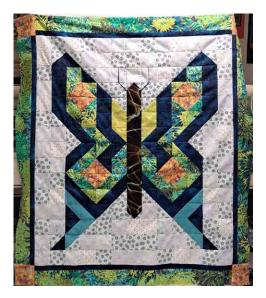

This show also still holds the record for the number of quilts entered – 24,000.

Information obtained from sherriquiltsalot.com

The spiritual meaning of the butterfly encompasses transformation, rebirth, and personal growth. It represents the journey of self-discovery and the ability to change and evolve.

Butterflies symbolize freedom, lightness, and joy, reminding us to let go of burdens and embrace a sense of liberation.

Missoula Quilters' Guild Newsletter

March 2025

What inspiration will you find to "Spread Your Wings"

"Flying" Geese Idea (Found on Pinterest)

"Suzanne went to town creating this butterfly from the pattern available at guild meeting last month, and again in March"